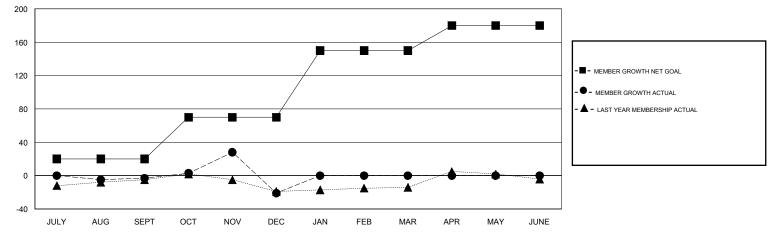

## District 19 A

Results as of: 12/31/2019

| GMT:          |               | L             | OCATION BRITISH   | COLUMBIA      |                           |                          | GMT CA                                             |  |  |
|---------------|---------------|---------------|-------------------|---------------|---------------------------|--------------------------|----------------------------------------------------|--|--|
|               | Clui          | os            |                   | Members       |                           |                          |                                                    |  |  |
|               | RESULTS FO    | R 2019-2020   |                   |               | RESULTS FOR 2019-2020     |                          |                                                    |  |  |
| QUARTER       | NEW CLUB GOAL | NEW CLUBS     | DROPPED CLUBS     | QUARTER       | MEMBER GROWTH NET<br>GOAL | MEMBER GROWTH<br>ACTUAL  | DROPPED<br>MEMBERS ACTUAL<br>(including transfers) |  |  |
| IULY/AUG/SEPT | 0             | 0             | 0                 | JULY/AUG/SEPT | 20                        | 59                       | 46                                                 |  |  |
| DCT/NOV/DEC   | 0             | 1             | 6                 | OCT/NOV/DEC   | 50                        | 57                       | 74                                                 |  |  |
| JAN/FEB/MAR   | 2             | 0             | 0                 | JAN/FEB/MAR   | 80                        | 0                        | 0                                                  |  |  |
| APR/MAY/JUNE  | 0             | 0             | 0                 | APR/MAY/JUNE  | 30                        | 0                        | 0                                                  |  |  |
| 2             | G             | OALS AND ACTU | JAL NEW CLUBS CUI | MULATIVE      |                           |                          |                                                    |  |  |
| 1.2           |               |               |                   |               |                           | -■- CURRENT YEAR GOALS F |                                                    |  |  |

- LAST YEAR ACTUAL NEW CLUBS 0.8 0.4 0 JAN FEB MAR APR JUNE JULY AUG SEPT OCT NOV DEC MAY

GOALS AND ACTUAL MEMBERS CUMULATIVE

| DROPPED CLUBS: 6 |     | 25 CLUBS OF 56 ADDED 1 OR MORE<br>NEW MEMBERS | GENDER DISTRIBUTION<br>MALE 633 (54.43%) |              |    |
|------------------|-----|-----------------------------------------------|------------------------------------------|--------------|----|
| DROPPED MEMBERS  |     |                                               | FEMALE                                   | 530 (45.57%) |    |
| DECEASED         | 6   | CLICK HERE FOR CUMULATIVE                     | TOTAL FAMILY UNIT MEMBERS                |              | 82 |
| CLUB CANCELLED   | 37  | MEMBERSHIP DATA                               | FAMILY MEMBERS PAYING HALF DUES          |              | 42 |
| OTHER            | 77  |                                               |                                          |              | 74 |
| TOTAL            | 120 |                                               |                                          |              |    |